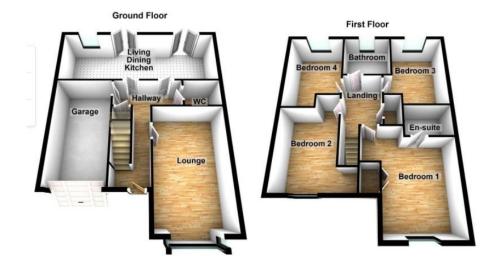

## Low Rocha Grove, Millhouse Green, S36 9AN

Offers Over £379,950

**1** 4 **1** 2 **1** 2 **1** 2 **1** 2

DETACHED PROPERTY

FOUR DOUBLE BEDROOMS

 EXTREMELY WELL PRESENTED & MODERN THROUGHOUT

 STUNNING OPEN PLAN KITCHEN/ DINER

LARGE DOUBLE DRIVEWAY
 INTEGRAL SINGLE GARAGE

ENCLOSED REAR GARDEN

SOLAR PANELS

 HIGHLY REGARDED **RESIDENTIAL LOCATION**   EXCELLENT TRANSPORT LINKS & LOCAL SCHOOLS

TAKE A LOOK AT THIS! SITUATED IN AN EXTREMELY WELL REGARDED RESIDENTIAL LOCATION IS THIS STUNNING FOUR DOUBLE BEDROOM DETACHED FAMILY HOME. AN IDEAL PURCHASE FOR THE GROWING FAMILY AND BEING LOCATED WITHIN A SHORT DISTANCE TO EXCELLENT TRANSPORT LINKS.